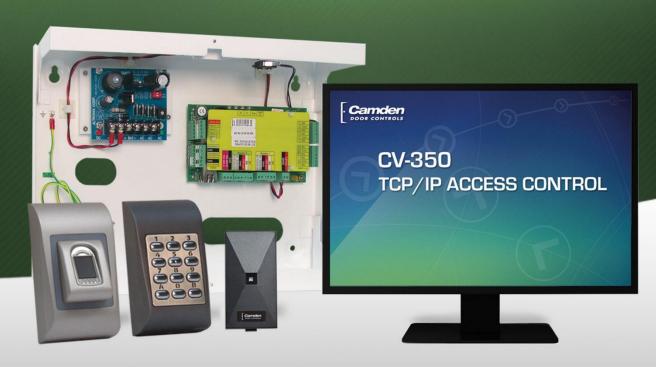

## CV-350 TCP/IP Access Control System

System Overview

## **Two Door Controllers**

## **Controller Features**

- CV-350 two door controller with built-in TCP/IP and RS485 communications.
- CV-351 (expansion) two door controller with only RS485 communications.
- Unlimited number of controllers per system
- Distributed intelligence, each controller operate independent of other controllers.
- (2) Wiegand (8 to 128 Bit) reader ports.

## Fully Integrated Wiegand Device Support

CV-350 supports all brands of Wiegand (8 to 128 Bit) devices with selectable entry mode (card, finger, pin code - card + pin, card + finger or pin + finger).

**Keypads** – with selectable 1 to 8 digit code length

**Prox Readers** – selectable 26, 30, 34, 37, 40 bit, clock & data. 3 color LED status indication

Fingerprint Readers – with enrollment from any reader on system, or remotely. Management software/database built-in