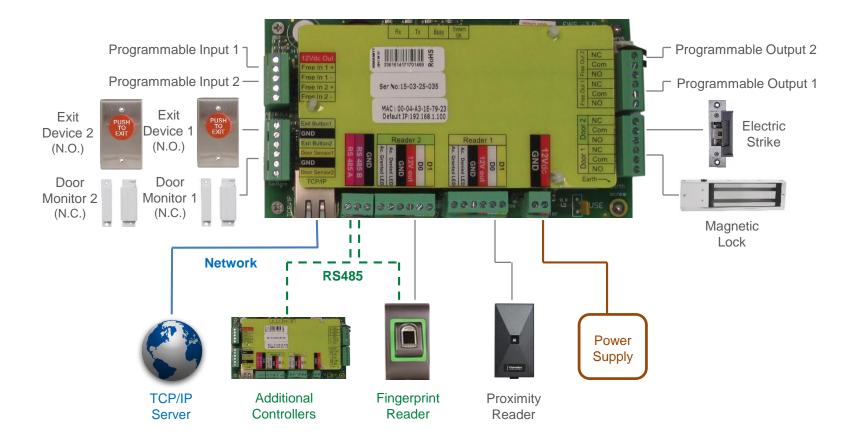

## **Controller Features**

- CV-350 two door controller with built-in TCP/IP and RS485 communications.
- CV-351 (expansion) two door controller with only RS485 communications.
- Unlimited number of controllers per system
- Distributed intelligence, each controller operate independent of other controllers.
- (2) Wiegand (8 to 128 Bit) reader ports.

- (2) exit device inputs.
- (2) door monitor inputs.
- (2) Fully programmable inputs.
- (4) Fully programmable 10 Amp @
  250 VAC relay outputs.
- Up to 15,000 users per controller.
- Up to 30,000 events per controller.
- 360 day data retention upon power loss.
- Color coded wiring and terminals makes installation easier.

## Fully Integrated Wiegand Device Support

CV-350 supports all brands of Wiegand (8 to 128 Bit) devices with selectable entry mode (card, finger, pin code - card + pin, card + finger or pin + finger).

**Keypads** – with selectable 1 to 8 digit code length

**Prox Readers** – selectable 26, 30, 34, 37, 40 bit, clock & data. 3 color LED status indication

Fingerprint Readers – with enrollment from any reader on system, or remotely. Management software/database built-in