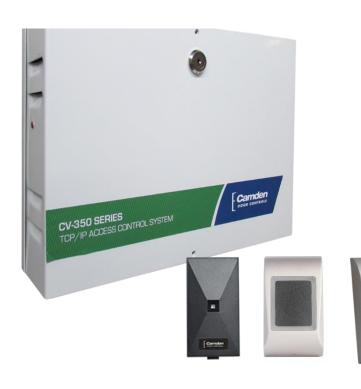

## CV-350 TCP/IP Access Control System

System Overview

## 'State of the Art' System Architecture

## Fully Integrated Wiegand Device Support

CV-350 supports all brands of Wiegand (8 to 128 Bit) devices with selectable entry mode (card, finger, pin code - card + pin, card + finger or pin + finger).

**Keypads** – with selectable 1 to 8 digit code length

**Prox Readers** – selectable 26, 30, 34, 37, 40 bit, clock & data. 3 color LED status indication

Fingerprint Readers – with enrollment from any reader on system, or remotely. Management software/database built-in