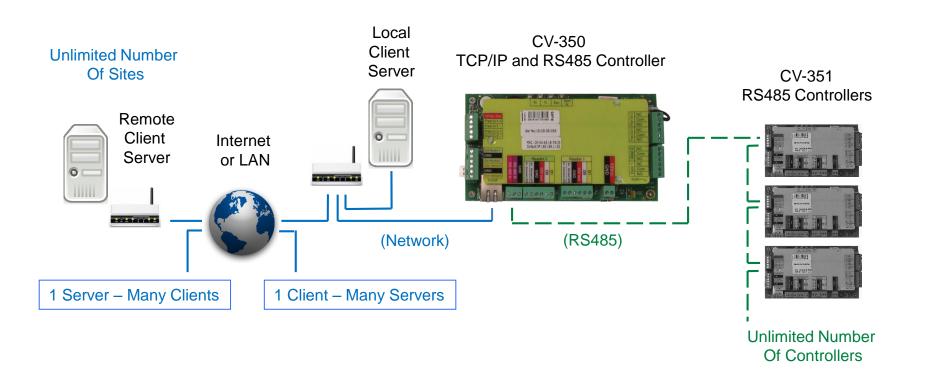

## 'State of the Art' System Architecture

### **Network Features**

- Competitively priced system for small (2 to 6 door) access control projects.
- Expandable to an unlimited number of doors, users, access levels and sites.
- Fully integrated keypad, proximity reader and biometric fingerprint reader support.
- Multiple users can access the database on the server. Dongle required.
- Flexible network architecture supports one server with many client computers or may servers with one client computer.

- Distributed intelligence.
  Controllers will function even if communications is not present
- No dip-switch settings or remembering serial numbers.
   Software automatically detects new controller and devices
- Unlimited number of comports,
  TCP/IP nodes and subnets
- One RS485 communications bus per system. No home run required
- Fully configurable logic control of inputs and outputs of controller
- Dynamic DNS support